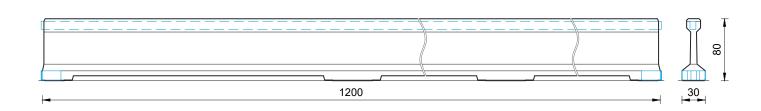

### **Technical data**

| Containment level            | H1                                                                                     |
|------------------------------|----------------------------------------------------------------------------------------|
| Working width                | W4 (W <sub>N</sub> ≤ 1.3 m)                                                            |
| Impact severity level        | ASI B                                                                                  |
| Vehicle intrusion            | VI 5 (VI <sub>N</sub> ≤ 1,7 m)                                                         |
| Installation                 | free standing on asphalt   concrete                                                    |
| Application                  | single-sided   double-sided                                                            |
| Minimum installation length  | 120 m (10 elements) + initial/end anchorage                                            |
| Initial/end anchorage        | required (according to anchor chart 39-10500): e.g. REBLOC 80S_4T_S37 or force closure |
| Dimensions L x W x H in cm   | 1200 x 30 x 80 cm                                                                      |
| Weight/element               | approx. 2980 kg                                                                        |
| Curve radius                 | r ≥ 260 m, smaller radii on request                                                    |
| Coupling/exposed steel parts | fully integrated, exposed parts hot-dip galvanized                                     |
| Features                     | rubber pads in contact areas for protection of the road surface                        |
| CE certification             | <b>✓</b>                                                                               |