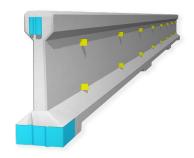

# REBLOC 80S\_12

**Technical Datasheet** 

**Precast Concrete Vehicle Restraint System** 

Temporary System Free standing

REBLOC 80S\_12

### **Technical data**

| Containment level            | H1                                                                                     |
|------------------------------|----------------------------------------------------------------------------------------|
| Working width                | W4 (W <sub>N</sub> ≤ 1.3 m)                                                            |
| Impact severity level        | ASI B                                                                                  |
| Vehicle intrusion            | VI 5 (VI <sub>N</sub> ≤ 1,7 m)                                                         |
| Installation                 | free standing on asphalt   concrete                                                    |
| Application                  | single-sided   double-sided                                                            |
| Minimum installation length  | 120 m (10 elements) + initial/end anchorage                                            |
| Initial/end anchorage        | required (according to anchor chart 39-10500): e.g. REBLOC 80S_4T_S37 or force closure |
| Dimensions L x W x H in cm   | 1200 x 30 x 80 cm                                                                      |
| Weight/element               | approx. 2980 kg                                                                        |
| Curve radius                 | r ≥ 260 m, smaller radii on request                                                    |
| Coupling/exposed steel parts | fully integrated, exposed parts hot-dip galvanized                                     |
| Features                     | rubber pads in contact areas for protection of the road surface                        |
| CE certification             | <b>✓</b>                                                                               |