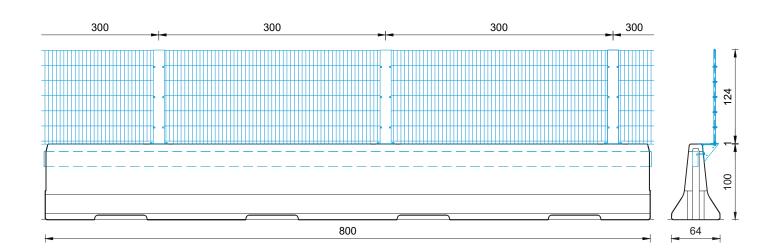

## **Technical data**

| Containment level            | L2 / H2                                                                                                  |
|------------------------------|----------------------------------------------------------------------------------------------------------|
| Working width                | W5 (W <sub>N</sub> ≤ 1.7 m)                                                                              |
| Impact severity level        | ASI B                                                                                                    |
| Vehicle intrusion            | $VI5 (VI_N \leq 1.7 m)$                                                                                  |
| Installation                 | free standing on asphalt   concrete                                                                      |
| Application                  | single-sided                                                                                             |
| Minimum installation length  | 80 m (10 concrete elements) + end anchorage                                                              |
| End anchorage                | required (according to anchor chart 39-10501): e.g. REBLOC 100_4T or force closure                       |
| Dimensions L x W x H in cm   | 800 x 64 x 225 cm (height concrete element 100 cm + height top fence 124 cm + height bracket plate 1 cm) |
| Weight/element               | approx. 5980 kg (concrete element)                                                                       |
| Curve radius                 | r ≥ 110 m, smaller radii on request                                                                      |
| Coupling/exposed steel parts | fully integrated, exposed parts hot-dip galvanized                                                       |
| Accessories                  | steel profile attached on the rear side of the safety barrier to protect cyclists and pedestrians        |
| CE certification             | <b>~</b>                                                                                                 |

all dimensions in cm