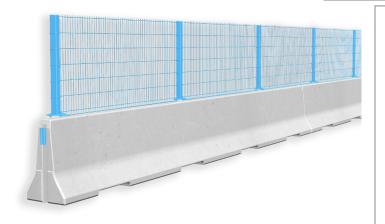

## **REFENCE 100L\_8+124**

**Technical Datasheet** 

ASI B

Precast Concrete Vehicle Restraint System with integrated fence

**Temporary/Permanent System** 

Free standing

REFENCE 100L\_8+124

## **Technical data**

| Containment level            | L2 / H2                                                                                                  |
|------------------------------|----------------------------------------------------------------------------------------------------------|
| Working width                | W5 (W <sub>N</sub> ≤ 1.7 m)                                                                              |
| Impact severity level        | ASI B                                                                                                    |
| Vehicle intrusion            | $VI5 (VI_N \leq 1.7 m)$                                                                                  |
| Installation                 | free standing on asphalt   concrete                                                                      |
| Application                  | single-sided                                                                                             |
| Minimum installation length  | 80 m (10 concrete elements) + end anchorage                                                              |
| End anchorage                | required (according to anchor chart 39-10501): e.g. REBLOC 100_4T or force closure                       |
| Dimensions L x W x H in cm   | 800 x 64 x 225 cm (height concrete element 100 cm + height top fence 124 cm + height bracket plate 1 cm) |
| Weight/element               | approx. 5980 kg (concrete element)                                                                       |
| Curve radius                 | r ≥ 110 m, smaller radii on request                                                                      |
| Coupling/exposed steel parts | fully integrated, exposed parts hot-dip galvanized                                                       |
| Accessories                  | steel profile attached on the rear side of the safety barrier to protect cyclists and pedestrians        |
| CE certification             | <b>~</b>                                                                                                 |