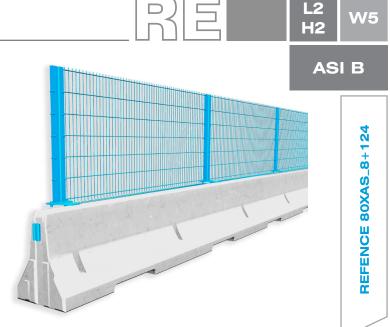

## **REFENCE 80XAS\_8+124**

**Technical Datasheet** 

Precast Concrete Vehicle Restraint System with integrated fence

**Temporary/Permanent System** 

**Free standing** 

**Technical data** 

| Containment level            | L2 / H2                                                                                                                                                             |
|------------------------------|---------------------------------------------------------------------------------------------------------------------------------------------------------------------|
| Working width                | W5 (W <sub>N</sub> ≤ 1.7 m)                                                                                                                                         |
| Impact severity level        | ASI B                                                                                                                                                               |
| Vehicle intrusion            | VI4 (VI <sub>N</sub> $\leq$ 1.3 m)                                                                                                                                  |
| Installation                 | free standing on compacted soil   asphalt   concrete                                                                                                                |
| Application                  | single-sided                                                                                                                                                        |
| Minimum installation length  | 80 m (10 concrete elements) + end anchorage                                                                                                                         |
| End anchorage                | required: 10x anchor pin RPIN20_1280 in<br>element REBLOC 80XAS_8 or 2x screwbolt in<br>element REBLOC 80X_4T together with concrete foundation<br>or force closure |
| Dimensions L x W x H in cm   | 800 x 59 x 205 cm (height concrete element 80 cm +<br>height top fence 124 cm + height bracket plate 1 cm)                                                          |
| Weight/element               | approx. 4670 kg (concrete element)                                                                                                                                  |
| Curve radius                 | $r \ge 235 m$ , smaller radii on request                                                                                                                            |
| Coupling/exposed steel parts | fully integrated, exposed parts hot-dip galvanized                                                                                                                  |
| Accessories                  | steel profile attached on the rear side of the safety barrier to protect cyclists and pedestrians                                                                   |
| CE certification             | $\checkmark$                                                                                                                                                        |
|                              |                                                                                                                                                                     |