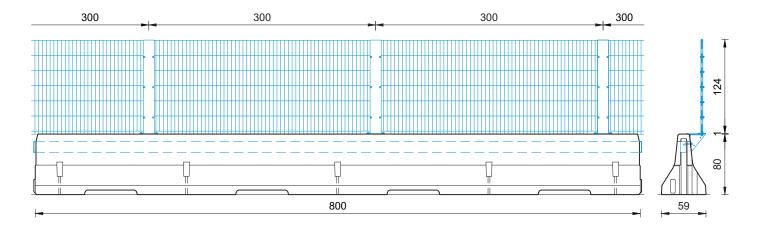

## **REFENCE 80XAS\_8+124**

**Technical Datasheet** 

Precast Concrete Vehicle Restraint System with integrated fence

**Temporary/Permanent System** 

**Free standing** 

**Technical data** 

| Containment level            | L2 / H2                                                                                                                                                             |
|------------------------------|---------------------------------------------------------------------------------------------------------------------------------------------------------------------|
| Working width                | W5 (W <sub>N</sub> ≤ 1.7 m)                                                                                                                                         |
| Impact severity level        | ASI B                                                                                                                                                               |
| Vehicle intrusion            | VI4 (VI <sub>N</sub> $\leq$ 1.3 m)                                                                                                                                  |
| Installation                 | free standing on compacted soil   asphalt   concrete                                                                                                                |
| Application                  | single-sided                                                                                                                                                        |
| Minimum installation length  | 80 m (10 concrete elements) + end anchorage                                                                                                                         |
| End anchorage                | required: 10x anchor pin RPIN20_1280 in<br>element REBLOC 80XAS_8 or 2x screwbolt in<br>element REBLOC 80X_4T together with concrete foundation<br>or force closure |
| Dimensions L x W x H in cm   | 800 x 59 x 205 cm (height concrete element 80 cm +<br>height top fence 124 cm + height bracket plate 1 cm)                                                          |
| Weight/element               | approx. 4670 kg (concrete element)                                                                                                                                  |
| Curve radius                 | $r \ge 235 m$ , smaller radii on request                                                                                                                            |
| Coupling/exposed steel parts | fully integrated, exposed parts hot-dip galvanized                                                                                                                  |
| Accessories                  | steel profile attached on the rear side of the safety barrier to protect cyclists and pedestrians                                                                   |
| CE certification             | $\checkmark$                                                                                                                                                        |
|                              |                                                                                                                                                                     |

all dimensions in cm