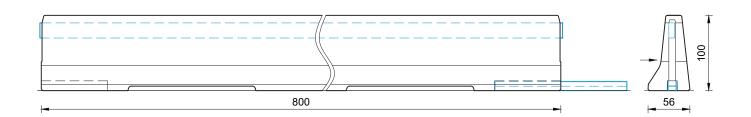

## **Technical data**

| Containment level            | L4b / H4b                                                                                         |
|------------------------------|---------------------------------------------------------------------------------------------------|
| Working width                | W5 (W <sub>N</sub> ≤ 1.7 m)                                                                       |
| Impact severity level        | ASI B                                                                                             |
| Vehicle intrusion            | VI8 (VI <sub>N</sub> ≤ 3.5 m)                                                                     |
| Installation                 | free standing on asphalt   concrete                                                               |
| Application                  | single-sided                                                                                      |
| Minimum installation length  | 96 m (12 elements) + initial/end anchorage                                                        |
| Initial/end anchorage        | required (according to anchor chart 39-10501): e.g. REBLOC 100SF_4TL   100SF_4TR or force closure |
| Dimensions L x W x H in cm   | 800 x 56 x 100 cm                                                                                 |
| Weight/element               | approx. 6080 kg                                                                                   |
| Curve radius                 | r ≥ 370 m, smaller radii on request                                                               |
| Coupling/exposed steel parts | fully integrated, exposed parts hot-dip galvanized                                                |
| CE certification             | ✓                                                                                                 |