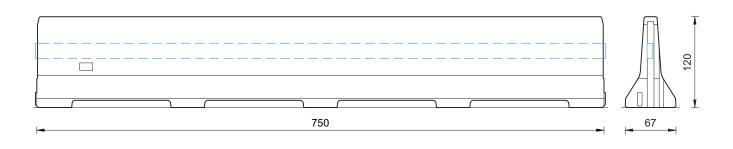

| Technical data               |                                                                                       |
|------------------------------|---------------------------------------------------------------------------------------|
| Containment level            | L4b / H4b                                                                             |
| Working width                | W5 (W <sub>N</sub> ≤ 1.7 m)                                                           |
| Impact severity level        | ASI B                                                                                 |
| Vehicle intrusion            | VI8 (VI <sub>N</sub> ≤ 3.5 m)                                                         |
| Installation                 | free standing on asphalt   concrete                                                   |
| Application                  | single-sided   double-sided                                                           |
| Minimum installation length  | 82,5 m (11 elements) + initial/end anchorage                                          |
| Initial/end anchorage        | required (according to anchor chart 39-10501):<br>e.g. REBLOC 120_5T or force closure |
| Dimensions L x W x H in cm   | 750 x 67 x 120 cm                                                                     |
| Weight/element               | approx. 6030 kg                                                                       |
| Curve radius                 | $r \ge 250$ m, smaller radii on request                                               |
| Coupling/exposed steel parts | fully integrated, exposed parts hot-dip galvanized                                    |
| CE certification             | ✓                                                                                     |
|                              |                                                                                       |