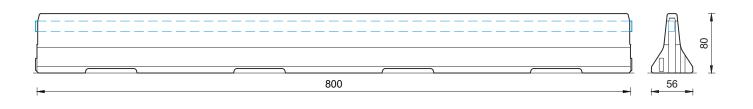

| Technical data               |                                                                                                |  |
|------------------------------|------------------------------------------------------------------------------------------------|--|
| Containment level            | N2                                                                                             |  |
| Working width                | W3 ( $W_{N} \le 1.0 \text{ m}$ )                                                               |  |
| Impact severity level        | ASI B                                                                                          |  |
| Installation                 | free standing on asphalt   concrete                                                            |  |
| Application                  | single-sided   double-sided                                                                    |  |
| Minimum installation length  | 80 m (10 elements) + initial/end anchorage                                                     |  |
| Initial/end anchorage        | required (according to anchor chart 39-10501):<br>e.g. REBLOC 80H_4T   80H_7T or force closure |  |
| Dimensions L x W x H in cm   | 800 x 56 x 80 cm                                                                               |  |
| Weight/element               | approx. 4060 kg                                                                                |  |
| Curve radius                 | $r \ge 225 m$ , smaller radii on request                                                       |  |
| Coupling/exposed steel parts | fully integrated, exposed parts hot-dip galvanized                                             |  |
| CE certification             | $\checkmark$                                                                                   |  |