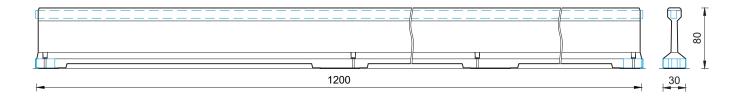

| Technical data               |                                                                                           |
|------------------------------|-------------------------------------------------------------------------------------------|
| Containment level            | N2                                                                                        |
| Working width                | W3 ( $W_{N} \le 1.0 \text{ m}$ )                                                          |
| Impact severity level        | ASI B                                                                                     |
| Installation                 | free standing on asphalt   concrete                                                       |
| Application                  | single-sided   double-sided                                                               |
| Minimum installation length  | 108 m (9 elements) + initial/end anchorage                                                |
| Initial/end anchorage        | required (according to anchor chart 39-10500):<br>e.g. REBLOC 80S_4T_S37 or force closure |
| Dimensions L x W x H in cm   | 1200 x 30 x 80 cm                                                                         |
| Weight/element               | approx. 2980 kg                                                                           |
| Curve radius                 | $r \ge 260 m$ , smaller radii on request                                                  |
| Coupling/exposed steel parts | fully integrated, exposed parts hot-dip galvanized                                        |
| Features                     | rubber pads in contact areas for protection of the road surface                           |
| CE certification             | $\checkmark$                                                                              |