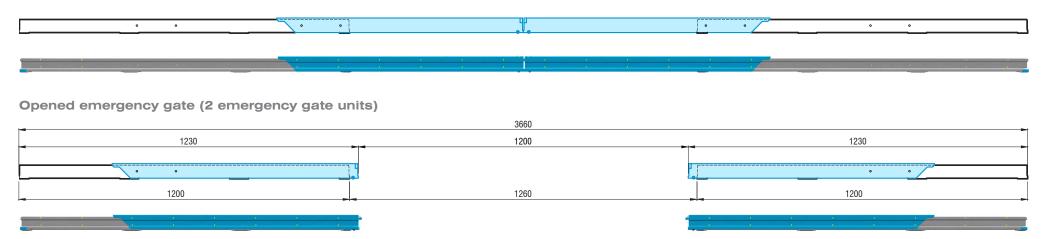

all dimensions in cm

Closed emergency gate (2 emergency gate units)

all dimensions in cm