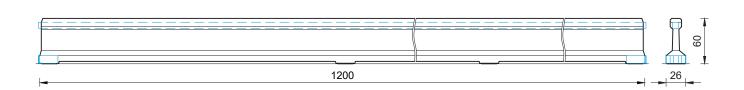

## **Technical data**

| Containment level            | T1                                                              | Т3                             |
|------------------------------|-----------------------------------------------------------------|--------------------------------|
| Working width                | W1 ( $W_N \le 0.6 \text{ m}$ )                                  | W2 ( $W_N \le 0.8 \text{ m}$ ) |
| Impact severity level        | ASI A                                                           |                                |
| Installation                 | free standing on asphalt   concrete                             |                                |
| Application                  | single-sided   double-sided                                     |                                |
| Minimum installation length  | 120 m (10 elements)                                             |                                |
| Initial/end anchorage        | not necessary, optional available                               |                                |
| Dimensions L x W x H in cm   | 1200 x 26 x 60 cm                                               |                                |
| Weight/element               | approx. 2130 kg                                                 |                                |
| Curve radius                 | r ≥ 200 m, smaller radii on request                             |                                |
| Coupling/exposed steel parts | fully integrated, exposed parts hot-dip galvanized              |                                |
| Features                     | rubber pads in contact areas for protection of the road surface |                                |
| CE certification             | <b>✓</b>                                                        |                                |