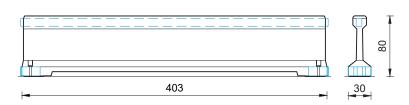

## **Technical data**

| Containment level            | T3                                                                                     |
|------------------------------|----------------------------------------------------------------------------------------|
| Working width                | W2 (W <sub>N</sub> ≤ 0.8 m)                                                            |
| Impact severity level        | ASI B                                                                                  |
| Vehicle intrusion            | $VI2 (VIN \le 0.8 m)$                                                                  |
| Installation                 | free standing on asphalt   concrete                                                    |
| Application                  | single-sided   double-sided                                                            |
| Minimum installation length  | 68.5 m (17 elements) + initial/end anchorage                                           |
| Initial/end anchorage        | required (according to anchor chart 39-10500): e.g. REBLOC 80S_4T_S37 or force closure |
| Dimensions L x W x H in cm   | 403 x 30 x 80 cm                                                                       |
| Weight/element               | ca. 1010 kg                                                                            |
| Curve radius                 | r ≥ 86 m, smaller radii on request                                                     |
| Coupling/exposed steel parts | fully integrated, exposed parts hot-dip galvanized                                     |
| Features                     | rubber pads in contact areas for protection of the road surface                        |
|                              |                                                                                        |