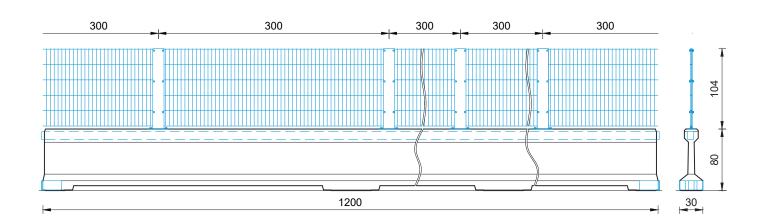

## **Technical data**

| Containment level            | Т3                                                                           |
|------------------------------|------------------------------------------------------------------------------|
| Working width                | W2 (W <sub>N</sub> ≤ 0.8 m)                                                  |
| Impact severity level        | ASI B                                                                        |
| Vehicle intrusion            | VI2 (VI <sub>N</sub> ≤ 0.8 m)                                                |
| Installation                 | free standing on asphalt   concrete                                          |
| Application                  | single-sided   double-sided                                                  |
| Minimum installation length  | 180 m (15 concrete elements)                                                 |
| End anchorage                | not necessary, optional available                                            |
| Dimensions L x W x H in cm   | 1200 x 30 x 184 cm (height concrete element 80 cm + height top fence 104 cm) |
| Weight/element               | approx. 2980 kg (concrete element)                                           |
| Curve radius                 | r ≥ 260 m, smaller radii on request                                          |
| Coupling/exposed steel parts | fully integrated, exposed parts hot-dip galvanized                           |

all dimensions in cm