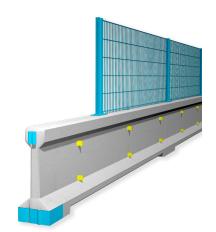

## **REFENCE 80S\_12+104**

**Technical Datasheet** 

Precast Concrete Vehicle Restraint System with integrated Fence

**Temporary System Free standing** 

ASI B

REFENCE 80S\_12+104

## **Technical data**

| Containment level            | Т3                                                                           |
|------------------------------|------------------------------------------------------------------------------|
| Working width                | W2 (W <sub>N</sub> ≤ 0.8 m)                                                  |
| Impact severity level        | ASI B                                                                        |
| Vehicle intrusion            | VI2 (VI <sub>N</sub> ≤ 0.8 m)                                                |
| Installation                 | free standing on asphalt   concrete                                          |
| Application                  | single-sided   double-sided                                                  |
| Minimum installation length  | 180 m (15 concrete elements)                                                 |
| End anchorage                | not necessary, optional available                                            |
| Dimensions L x W x H in cm   | 1200 x 30 x 184 cm (height concrete element 80 cm + height top fence 104 cm) |
| Weight/element               | approx. 2980 kg (concrete element)                                           |
| Curve radius                 | r ≥ 260 m, smaller radii on request                                          |
| Coupling/exposed steel parts | fully integrated, exposed parts hot-dip galvanized                           |