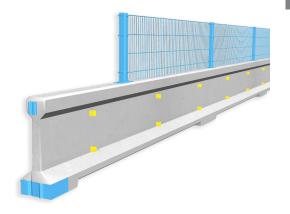

## **Technical Datasheet**

**ASI A** 

Precast Concrete Vehicle Restraint System with integrated Fence

**Temporary System Free standing** 

REFENCE 80S\_12+70

## **Technical data**

| Containment level            | T3                                                                          |
|------------------------------|-----------------------------------------------------------------------------|
| Working width                | W1 (W <sub>N</sub> ≤ 0.6 m)                                                 |
| Impact severity level        | ASI A                                                                       |
| Vehicle intrusion            | VI1 (VI <sub>N</sub> ≤ 0.6 m)                                               |
| Installation                 | free standing on asphalt   concrete                                         |
| Application                  | single-sided   double-sided                                                 |
| Minimum installation length  | 144 m (12 concrete elements)                                                |
| End anchorage                | not necessary, optional available                                           |
| Dimensions L x W x H in cm   | 1200 x 30 x 150 cm (height concrete element 80 cm + height top fence 70 cm) |
| Weight/element               | approx. 2980 kg (concrete element)                                          |
| Curve radius                 | r ≥ 260 m, smaller radii on request                                         |
| Coupling/exposed steel parts | fully integrated, exposed parts hot-dip galvanized                          |