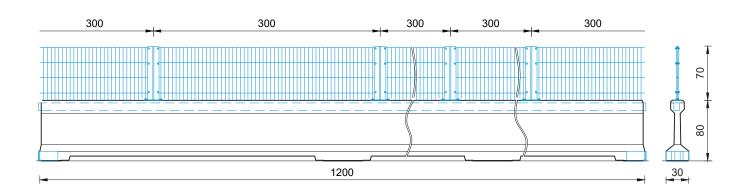

## **Technical data**

| Containment level            | T3                                                                          |
|------------------------------|-----------------------------------------------------------------------------|
| Working width                | W1 (W <sub>N</sub> ≤ 0.6 m)                                                 |
| Impact severity level        | ASI A                                                                       |
| Vehicle intrusion            | VI1 (VI <sub>N</sub> ≤ 0.6 m)                                               |
| Installation                 | free standing on asphalt   concrete                                         |
| Application                  | single-sided   double-sided                                                 |
| Minimum installation length  | 144 m (12 concrete elements)                                                |
| End anchorage                | not necessary, optional available                                           |
| Dimensions L x W x H in cm   | 1200 x 30 x 150 cm (height concrete element 80 cm + height top fence 70 cm) |
| Weight/element               | approx. 2980 kg (concrete element)                                          |
| Curve radius                 | r ≥ 260 m, smaller radii on request                                         |
| Coupling/exposed steel parts | fully integrated, exposed parts hot-dip galvanized                          |