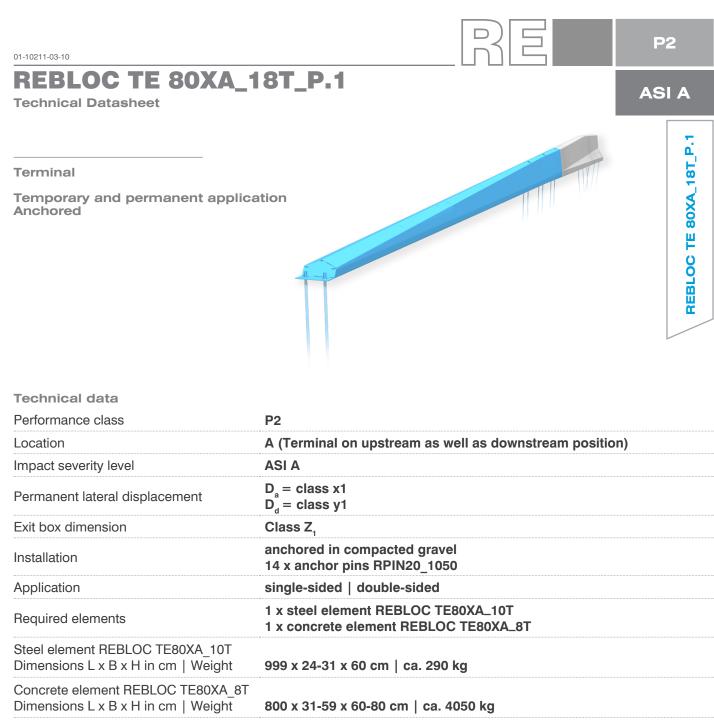

Coupling/exposed steel parts fully integrated, exposed parts hot-dip galvanized

 Test standard
 ENV 1317-4:2001

 Direct compatible safety barriers
 all safety barriers of series REBLOC 80XAS | 92XES

 all REBLOC safety barriers. Connection to terminals always with

Further compatible safety barriers

all REBLOC safety barriers. Connection to terminals always with corresponding transition elements. No transition element with height difference may be connected directly to the terminal.



Note initial/end anchorage:

If safety barriers require fixed anchoring at the beginning and end of the system, such anchoring must also be provided in combination with the terminals. If necessary, spot foundations must be made at the appropriate points to ensure effective initial/end anchoring. In such