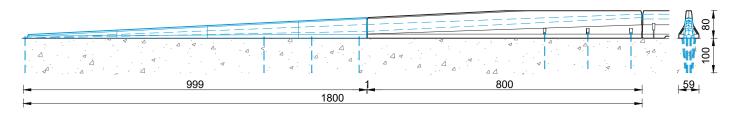

Coupling/exposed steel parts fully integrated, exposed parts hot-dip galvanized

 Test standard
 ENV 1317-4:2001

 Direct compatible safety barriers
 all safety barriers of series REBLOC 80XAS | 92XES

 all REBLOC safety barriers. Connection to terminals always with

Further compatible safety barriers

all REBLOC safety barriers. Connection to terminals always with corresponding transition elements. No transition element with height difference may be connected directly to the terminal.



Note initial/end anchorage:

If safety barriers require fixed anchoring at the beginning and end of the system, such anchoring must also be provided in combination with the terminals. If necessary, spot foundations must be made at the appropriate points to ensure effective initial/end anchoring. In such cases, REBLOC must be consulted.